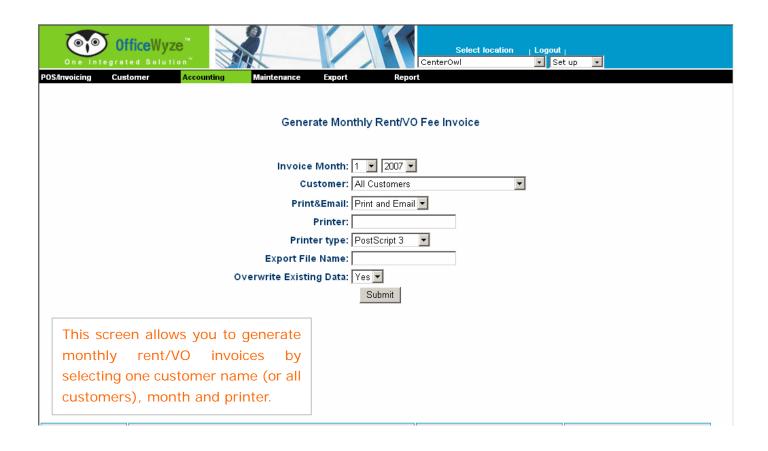

x (e.g. 9) |
| Account code required:        | C Yes ⊙ No                                                    |
| Location:                     | 39 🕶                                                          |
| Ring to front desk:           | C Yes 			 No                                                  |
| Name display:                 | OWL<br>max. 20 characters                                     |
| Recurring fee:                | C Yes ⊙ No                                                    |
| Recurring fee start:          |                                                               |
| Recurring fee end:            | leave blank for no end date                                   |
| Recurring amount:             |                                                               |







### 2/ CMR:





### **3/ CRM:**









### **4/ HCM:**











## 5/ VOIP-Call Accounting Report



# 6/ Camera:





### 7/ Door Lock



## 8/ IT Management: