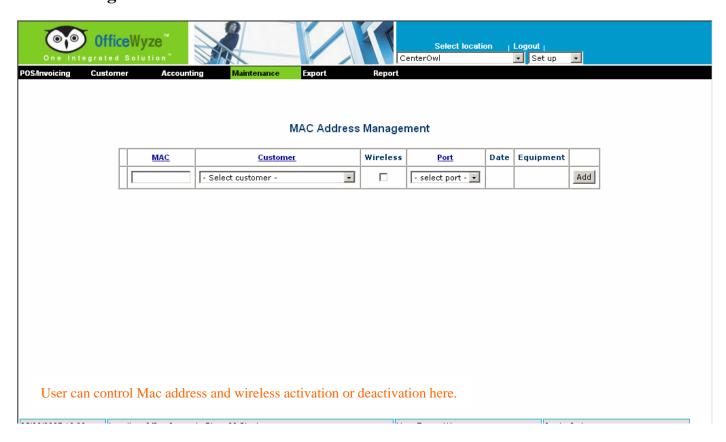

|
| Ring to front desk:           | C Yes 			 No                                                  |
| Name display:                 | OWL<br>max. 20 characters                                     |
| Recurring fee:                | C Yes ⊙ No                                                    |
| Recurring fee start:          |                                                               |
| Recurring fee end:            | leave blank for no end date                                   |
| Recurring amount:             |                                                               |







### 2/ CMR:





### **3/ CRM:**









### **4/ HCM:**











## 5/ VOIP-Call Accounting Report



# 6/ Camera:





### 7/ Door Lock



## 8/ IT Management: