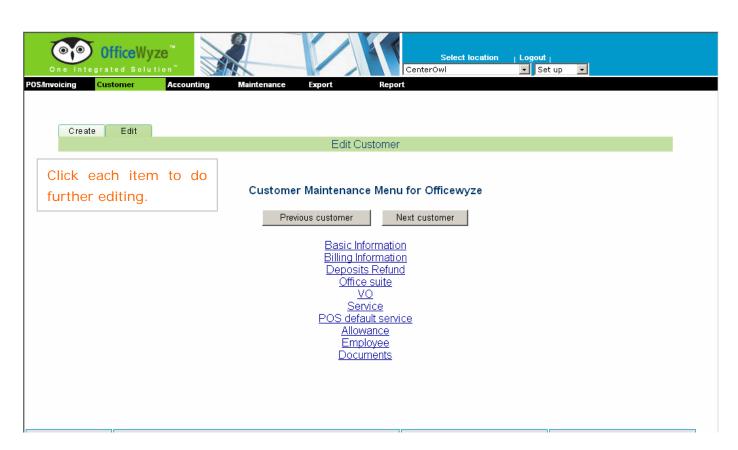

#### 1/ CenterOwl:





| Extension option              | tension Options for<br>D number 61038400                      |
|-------------------------------|---------------------------------------------------------------|
| Type:                         | Phone: Polycom                                                |
| Voicemail:                    |                                                               |
| Voicemail password:           | 1234<br>max. 20 digits (leave blank for default '1234')       |
| Voicemail notification email: |                                                               |
| Attach message to email:      | C Yes 			 No                                                  |
| Voicemail SMS email:          |                                                               |
| E-Fax: