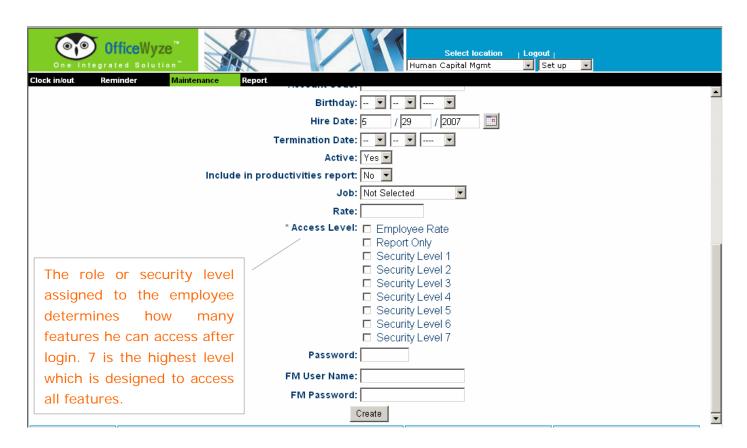

|
| Location:                     | 39 🕶                                                          |
| Ring to front desk:           | C Yes 			 No                                                  |
| Name display:                 | OWL<br>max. 20 characters                                     |
| Recurring fee:                | C Yes ⊙ No                                                    |
| Recurring fee start:          |                                                               |
| Recurring fee end:            | leave blank for no end date                                   |
| Recurring amount:             |                                                               |







### 2/ CMR:





### **3/ CRM:**









### **4/ HCM:**











## 5/ VOIP-Call Accounting Report



# 6/ Camera:





### 7/ Door Lock



## 8/ IT Management: