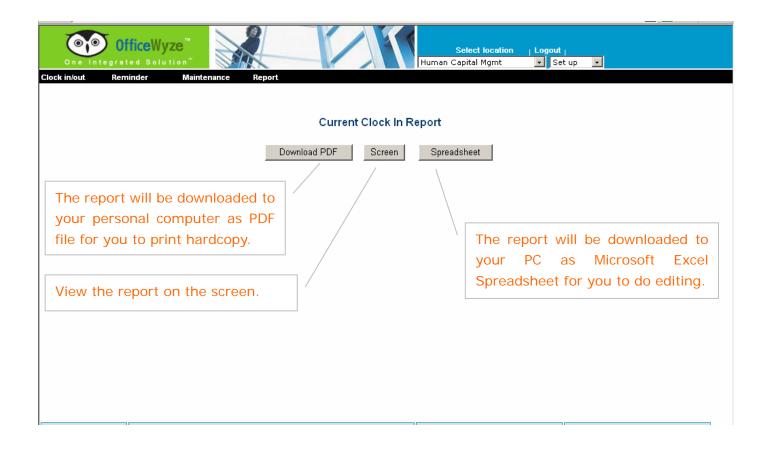

|
| Location:                     | 39 🕶                                                          |
| Ring to front desk:           | C Yes 			 No                                                  |
| Name display:                 | OWL<br>max. 20 characters                                     |
| Recurring fee:                | C Yes ⊙ No                                                    |
| Recurring fee start:          |                                                               |
| Recurring fee end:            | leave blank for no end date                                   |
| Recurring amount:             |                                                               |







### 2/ CMR:





### **3/ CRM:**









### **4/ HCM:**











## 5/ VOIP-Call Accounting Report



# 6/ Camera:





### 7/ Door Lock



## 8/ IT Management: