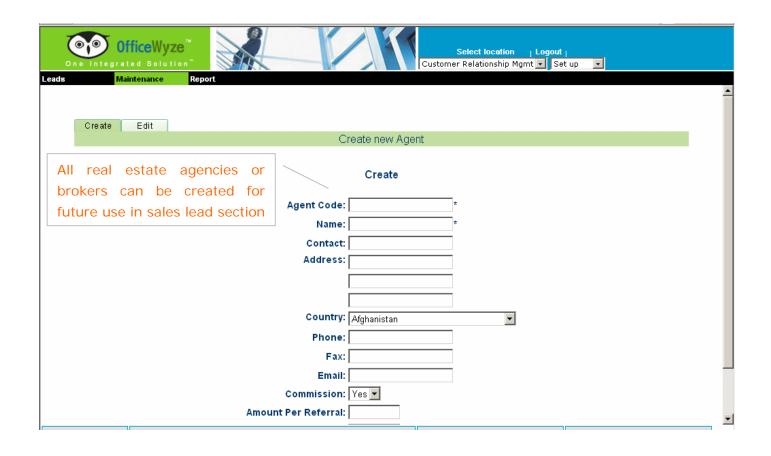

| C Yes ⊙ No                                                    |
| Location:                     | 39 🕶                                                          |
| Ring to front desk:           | C Yes 			 No                                                  |
| Name display:                 | OWL<br>max. 20 characters                                     |
| Recurring fee:                | C Yes ⊙ No                                                    |
| Recurring fee start:          |                                                               |
| Recurring fee end:            | leave blank for no end date                                   |
| Recurring amount:             |                                                               |







### 2/ CMR:





### **3/ CRM:**









### **4/ HCM:**











## 5/ VOIP-Call Accounting Report



# 6/ Camera:





### 7/ Door Lock



## 8/ IT Management: