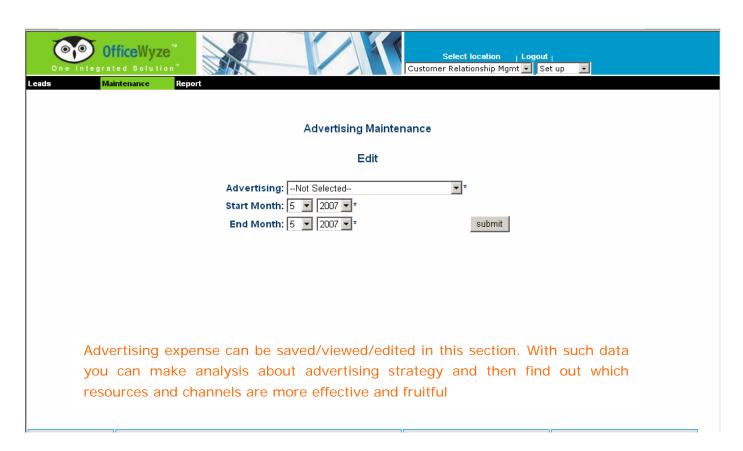

| C Yes ⊙ No                                                    |
| Location:                     | 39 🕶                                                          |
| Ring to front desk:           | C Yes 			 No                                                  |
| Name display:                 | OWL<br>max. 20 characters                                     |
| Recurring fee:                | C Yes ⊙ No                                                    |
| Recurring fee start:          |                                                               |
| Recurring fee end:            | leave blank for no end date                                   |
| Recurring amount:             |                                                               |







### 2/ CMR:





### **3/ CRM:**









### **4/ HCM:**











## 5/ VOIP-Call Accounting Report



# 6/ Camera:





### 7/ Door Lock



## 8/ IT Management: