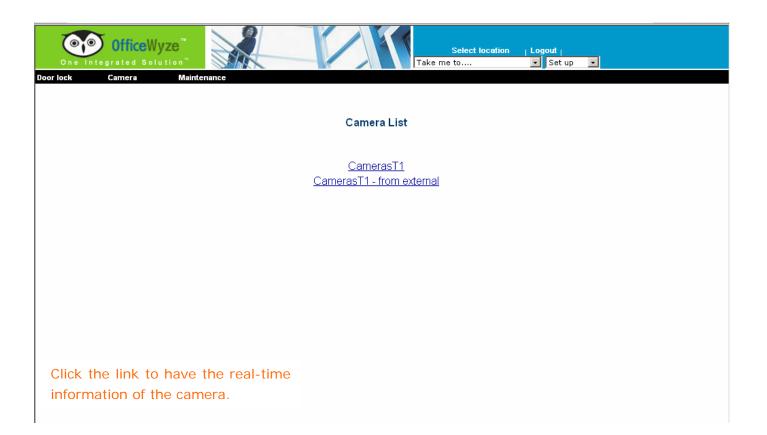

| 39 🕶                                                          |
| Ring to front desk:           | C Yes 			 No                                                  |
| Name display:                 | OWL<br>max. 20 characters                                     |
| Recurring fee:                | C Yes ⊙ No                                                    |
| Recurring fee start:          |                                                               |
| Recurring fee end:            | leave blank for no end date                                   |
| Recurring amount:             |                                                               |







### 2/ CMR:





### **3/ CRM:**









### **4/ HCM:**











## 5/ VOIP-Call Accounting Report



# 6/ Camera:





### 7/ Door Lock



## 8/ IT Management: