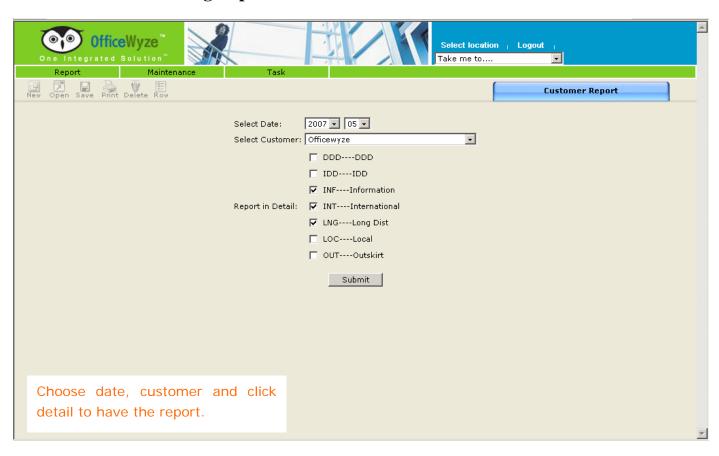

|
| Location:                     | 39 🕶                                                          |
| Ring to front desk:           | C Yes 			 No                                                  |
| Name display:                 | OWL<br>max. 20 characters                                     |
| Recurring fee:                | C Yes ⊙ No                                                    |
| Recurring fee start:          |                                                               |
| Recurring fee end:            | leave blank for no end date                                   |
| Recurring amount:             |                                                               |







### 2/ CMR:





### **3/ CRM:**









### **4/ HCM:**











## 5/ VOIP-Call Accounting Report



# 6/ Camera:





### 7/ Door Lock



## 8/ IT Management: