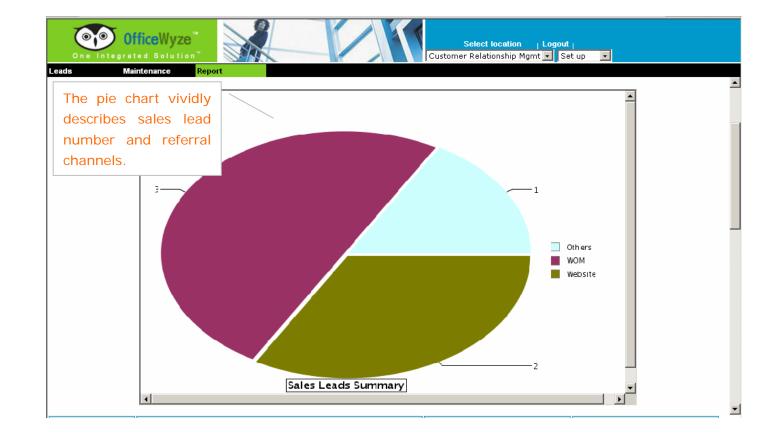

| C Yes ⊙ No                                                    |
| Location:                     | 39 🕶                                                          |
| Ring to front desk:           | C Yes 			 No                                                  |
| Name display:                 | OWL<br>max. 20 characters                                     |
| Recurring fee:                | C Yes ⊙ No                                                    |
| Recurring fee start:          |                                                               |
| Recurring fee end:            | leave blank for no end date                                   |
| Recurring amount:             |                                                               |







### 2/ CMR:





### **3/ CRM:**









### **4/ HCM:**











## 5/ VOIP-Call Accounting Report



# 6/ Camera:





### 7/ Door Lock



## 8/ IT Management: