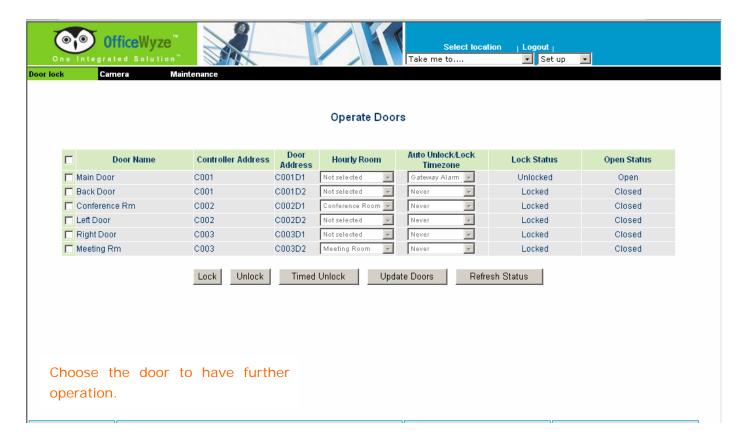

9 🕶                                                          |
| Ring to front desk:           | C Yes 			 No                                                  |
| Name display:                 | OWL<br>max. 20 characters                                     |
| Recurring fee:                | C Yes ⊙ No                                                    |
| Recurring fee start:          |                                                               |
| Recurring fee end:            | leave blank for no end date                                   |
| Recurring amount:             |                                                               |







### 2/ CMR:





### **3/ CRM:**









### **4/ HCM:**











## 5/ VOIP-Call Accounting Report



# 6/ Camera:





### 7/ Door Lock



## 8/ IT Management: