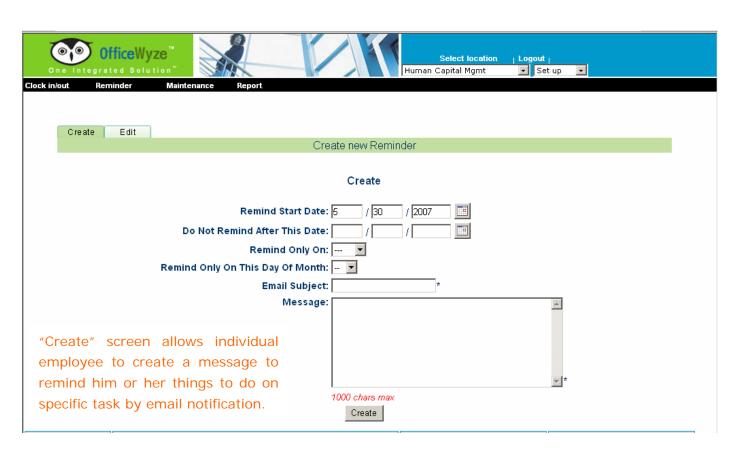

|
| Location:                     | 39 🕶                                                          |
| Ring to front desk:           | C Yes 			 No                                                  |
| Name display:                 | OWL<br>max. 20 characters                                     |
| Recurring fee:                | C Yes ⊙ No                                                    |
| Recurring fee start:          |                                                               |
| Recurring fee end:            | leave blank for no end date                                   |
| Recurring amount:             |                                                               |







### 2/ CMR:





### **3/ CRM:**









### **4/ HCM:**











## 5/ VOIP-Call Accounting Report



# 6/ Camera:





### 7/ Door Lock



## 8/ IT Management: