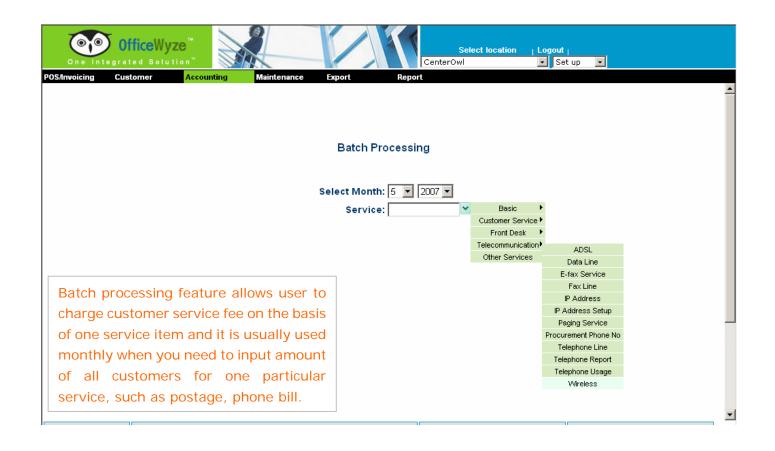

fix (e.g. 9) |
| Account code required:        | C Yes ⊙ No                                                    |
| Location:                     | 39 🕶                                                          |
| Ring to front desk:           | C Yes 			 No                                                  |
| Name display:                 | OWL<br>max. 20 characters                                     |
| Recurring fee:                | C Yes ⊙ No                                                    |
| Recurring fee start:          |                                                               |
| Recurring fee end:            | leave blank for no end date                                   |
| Recurring amount:             |                                                               |







### 2/ CMR:





### **3/ CRM:**









### **4/ HCM:**











## 5/ VOIP-Call Accounting Report



# 6/ Camera:





### 7/ Door Lock



## 8/ IT Management: