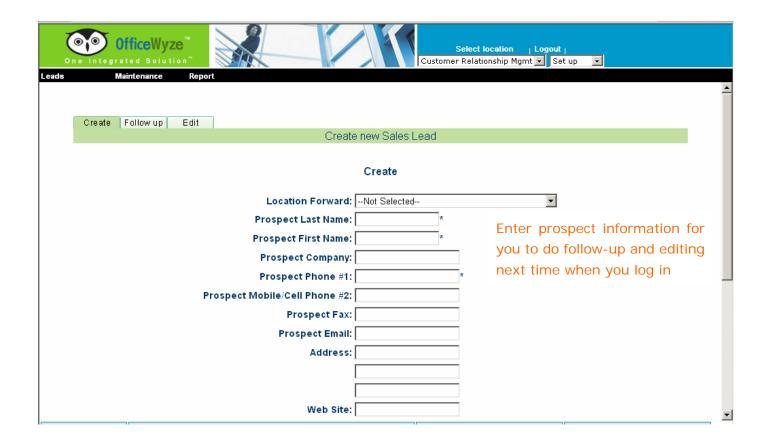

| C Yes ⊙ No                                                    |
| Location:                     | 39 🕶                                                          |
| Ring to front desk:           | C Yes 			 No                                                  |
| Name display:                 | OWL<br>max. 20 characters                                     |
| Recurring fee:                | C Yes ⊙ No                                                    |
| Recurring fee start:          |                                                               |
| Recurring fee end:            | leave blank for no end date                                   |
| Recurring amount:             |                                                               |







### 2/ CMR:





### **3/ CRM:**









### **4/ HCM:**











## 5/ VOIP-Call Accounting Report



# 6/ Camera:





### 7/ Door Lock



## 8/ IT Management: