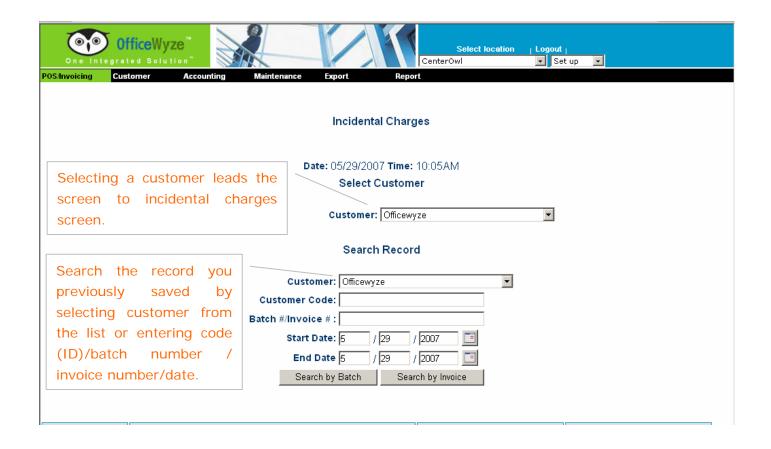

#### 1/ CenterOwl:





| Extension option              | tension Options for<br>D number 61038400                      |
|-------------------------------|---------------------------------------------------------------|
| Type:                         | Phone: Polycom                                                |
| Voicemail:                    |                                                               |
| Voicemail password:           | 1234<br>max. 20 digits (leave blank for default '1234')       |
| Voicemail notification email: |                                                               |
| Attach message to email:      | C Yes 			 No                                                  |
| Voicemail SMS email:          |                                                               |
| E-Fax: