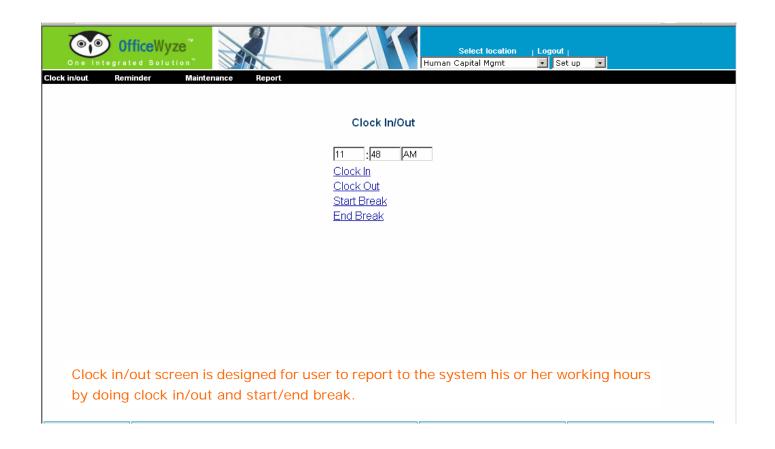

|
| Location:                     | 39 🕶                                                          |
| Ring to front desk:           | C Yes 			 No                                                  |
| Name display:                 | OWL<br>max. 20 characters                                     |
| Recurring fee:                | C Yes ⊙ No                                                    |
| Recurring fee start:          |                                                               |
| Recurring fee end:            | leave blank for no end date                                   |
| Recurring amount:             |                                                               |







### 2/ CMR:





### **3/ CRM:**









### **4/ HCM:**











## 5/ VOIP-Call Accounting Report



# 6/ Camera:





### 7/ Door Lock



## 8/ IT Management: