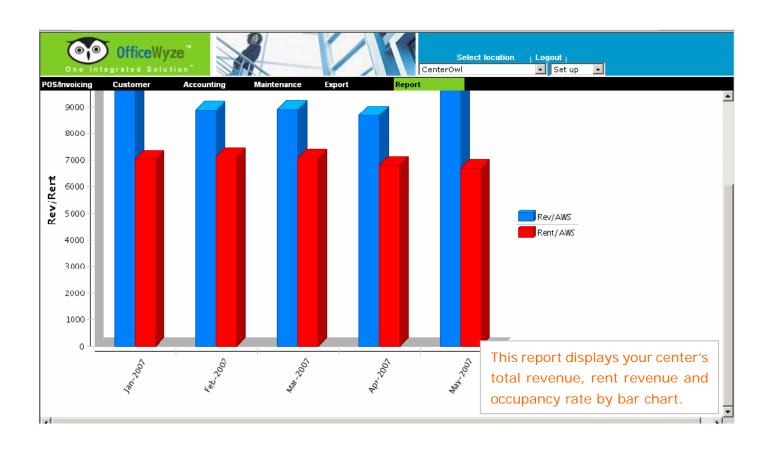

(e.g. 9) |
| Account code required:        | C Yes ⊙ No                                                    |
| Location:                     | 39 🕶                                                          |
| Ring to front desk:           | C Yes 			 No                                                  |
| Name display:                 | OWL<br>max. 20 characters                                     |
| Recurring fee:                | C Yes ⊙ No                                                    |
| Recurring fee start:          |                                                               |
| Recurring fee end:            | leave blank for no end date                                   |
| Recurring amount:             |                                                               |







### 2/ CMR:





### **3/ CRM:**









### **4/ HCM:**











## 5/ VOIP-Call Accounting Report



# 6/ Camera:





### 7/ Door Lock



## 8/ IT Management: