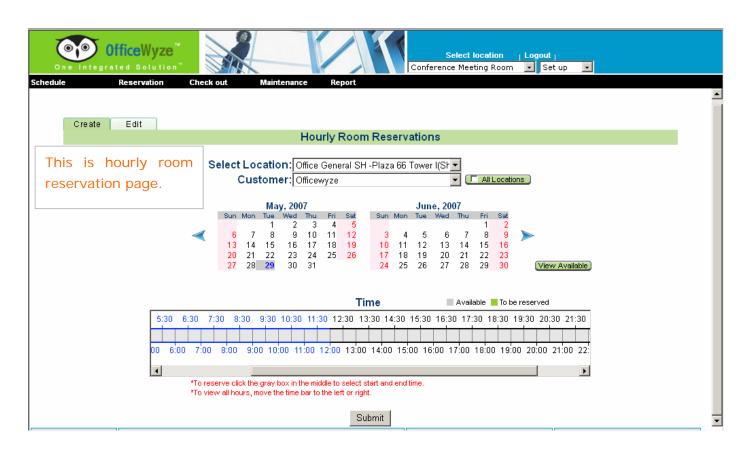

unt code required:        | C Yes ⊙ No                                                    |
| Location:                     | 39 🕶                                                          |
| Ring to front desk:           | C Yes 			 No                                                  |
| Name display:                 | OWL<br>max. 20 characters                                     |
| Recurring fee:                | C Yes ⊙ No                                                    |
| Recurring fee start:          |                                                               |
| Recurring fee end:            | leave blank for no end date                                   |
| Recurring amount:             |                                                               |







### 2/ CMR:





### **3/ CRM:**









### **4/ HCM:**











## 5/ VOIP-Call Accounting Report



# 6/ Camera:





### 7/ Door Lock



## 8/ IT Management: