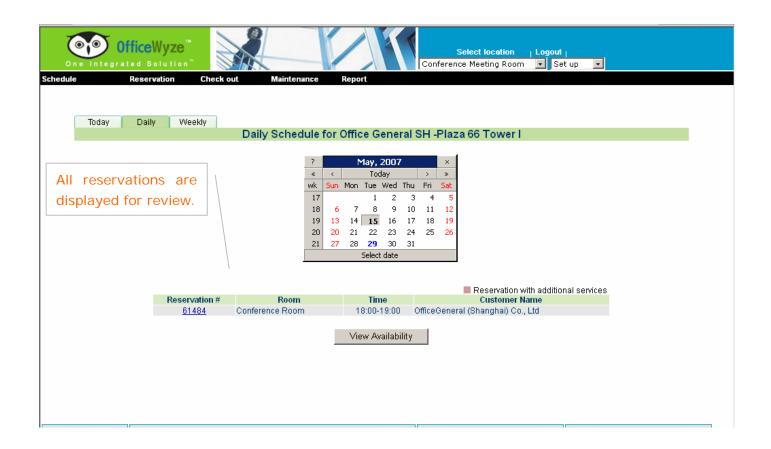

count code required:        | C Yes ⊙ No                                                    |
| Location:                     | 39 🕶                                                          |
| Ring to front desk:           | C Yes 			 No                                                  |
| Name display:                 | OWL<br>max. 20 characters                                     |
| Recurring fee:                | C Yes ⊙ No                                                    |
| Recurring fee start:          |                                                               |
| Recurring fee end:            | leave blank for no end date                                   |
| Recurring amount:             |                                                               |







### 2/ CMR:





### **3/ CRM:**









### **4/ HCM:**











## 5/ VOIP-Call Accounting Report



# 6/ Camera:





### 7/ Door Lock



## 8/ IT Management: