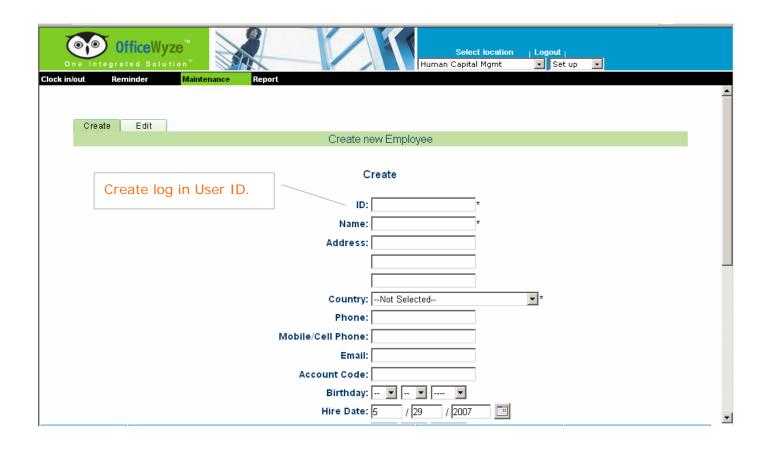

|
| Location:                     | 39 🕶                                                          |
| Ring to front desk:           | C Yes 			 No                                                  |
| Name display:                 | OWL<br>max. 20 characters                                     |
| Recurring fee:                | C Yes ⊙ No                                                    |
| Recurring fee start:          |                                                               |
| Recurring fee end:            | leave blank for no end date                                   |
| Recurring amount:             |                                                               |







### 2/ CMR:





### **3/ CRM:**









### **4/ HCM:**











## 5/ VOIP-Call Accounting Report



# 6/ Camera:





### 7/ Door Lock



## 8/ IT Management: